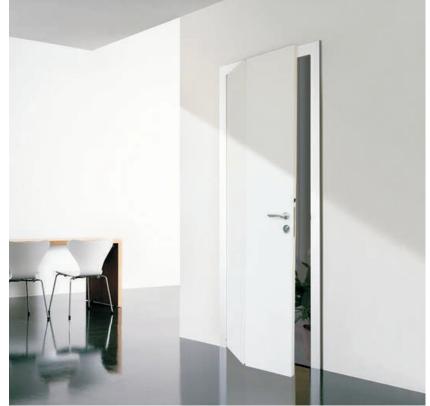

# **SOLUTIONS** FOR ALL NEEDS

**COMPACK** living<sup>®</sup> is a revolutionary system that reduces door clearance needs and maximizes usable space. Areas around doorways can be redesigned to make more of the room area usable.

No more problems of conflict between adjacent doors.

The door folds in half against the wall, reducing space needs by 50%. When, the door becomes a single element similar to a normal one-piece door. The door closes against a rabbet on the two sides and across the top.