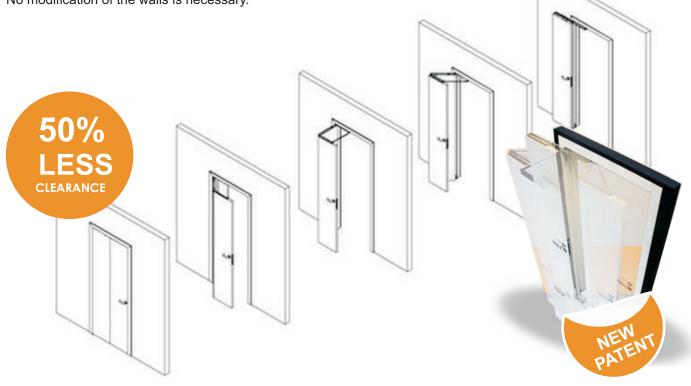

# MORE FREE SPACE 50%/6 LESS SWING SPACE

e-mail: uniqueinnovations@gmail.com www.benzoville.com

No more problems of conflict between adjacent doors.

The door folds in half against the wall, reducing space needs by 50%. When, the door becomes a single element similar to a normal one-piece door. The door closes against a rabbet on the two sides and across the top.

# AND SMALL SPACES GET BIGGER

Constantly dedicated to product innovation, Celegon introduces **COMPACK** living<sup>®</sup> a door technology developed through the contributions of one of the most brilliant and successful Italian designers, Massimo Bonetti. Like the Ergon rototranslating technology, the **COMPACK** living<sup>®</sup> system represents another technicaltion that can reduce door clearance needs by up to 50%. **COMPACK** living<sup>®</sup> makes it possible to design previously impossible layouts, opening up new possibilities in space usage and new furnishing possibilities even in cramped quarters.