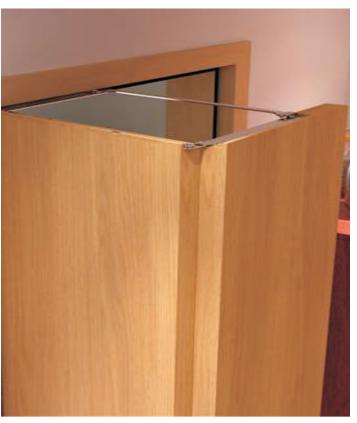

### PERFECT FOR ALL NEEDS HOLLOW OR SOLID CORE

Compack hardware has been designed for installation on traditional folding door panels and on any structural fitting of the panel.

**COMPACK** living<sup>®</sup> is a kit that will revolutionize your concept of door. It opens up new interior design frontiers, making more space available in cramped quarters.

**COMPACK** living<sup>®</sup> is a functional alternative to all types of door. No modifications to walls are necessary. there are no sliding or rolling members, the door moves fluidly without a sound. Prolonged

## LONG-LASTING RELIABILITY

**COMPACK** living<sup>®</sup> provides a stable, silent and ergonomic door movement.

sides, ensuring an excellent acoustic seal.