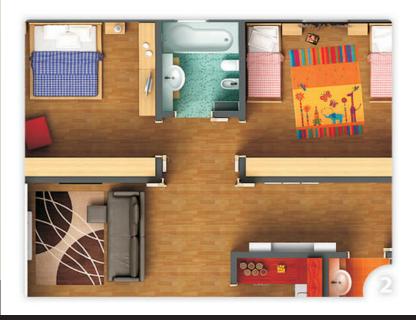

Layout 1 a floor plan using normal swinging door. Layout 2 COMPACK living<sup>®</sup> system makes it possible to significantly increase usable space in a given floor plan and eliminate conflict between adjacent door.