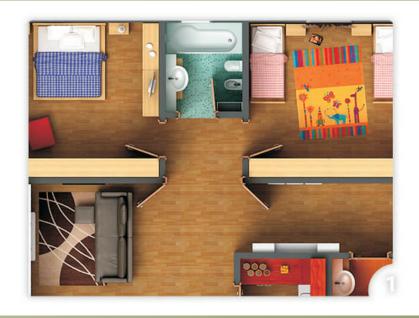

Layout 1 a floor plan using normal swinging door. Layout 2 COMPACK living<sup>®</sup> system makes it possible to significantly increase usable space in a given floor plan and eliminate conflict between adjacent door.