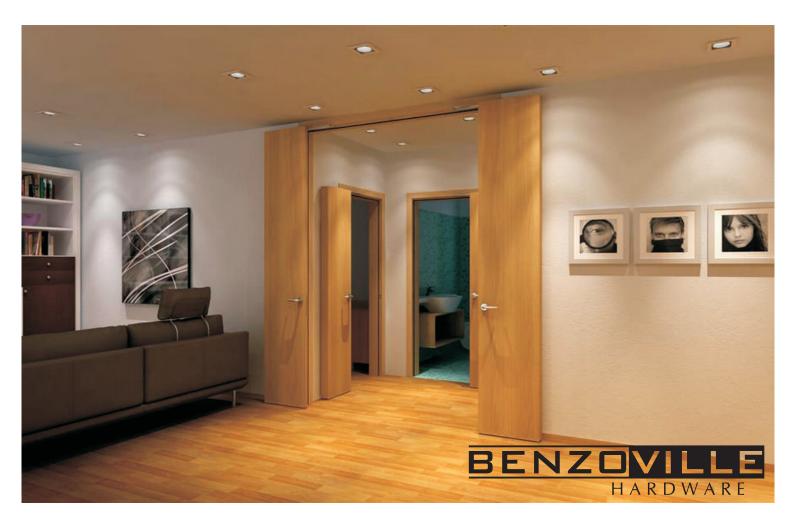

# **SOLUTIONS** FOR ALL NEEDS

**COMPACK** living<sup>®</sup> is a revolutionary system that reduces door clearance needs and maximizes usable space. Areas around doorways can be redesigned to make more of the room area usable.

No more problems of conflict between adjacent doors.

The door folds in half against the wall, reducing space needs by 50%. When, the door becomes a single element similar to a normal one-piece door. The door closes against a rabbet on the two sides and across the top.

# AND SMALL SPACES GET BIGGER

Constantly dedicated to product innovation, Celegon introduces **COMPACK** living<sup>®</sup> a door technology developed through the contributions of one of the most brilliant and successful Italian designers, Massimo Bonetti. Like the Ergon rototranslating technology, the **COMPACK** living<sup>®</sup> system represents another technicaltion that can reduce door clearance needs by up to 50%. **COMPACK** living<sup>®</sup> makes it possible to design previously impossible layouts, opening up new possibilities in space usage and new furnishing possibilities even in cramped quarters.

Layout 1 a floor plan using normal swinging door. Layout 2 COMPACK living<sup>®</sup> system makes it possible to significantly increase usable space in a given floor plan and eliminate conflict between adjacent door.