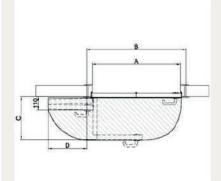

#### example dimensions with door leafs:

| WIDTH                                         |   |     |      |      |
|-----------------------------------------------|---|-----|------|------|
| Passage dimension                             | Α | 800 | 900  | 1000 |
| Wall hole width                               | В | 900 | 1000 | 1100 |
| Maximum door swing clearance                  | С | 455 | 505  | 555  |
| Maximum space<br>needed by fully<br>open door | D | 345 | 395  | 445  |