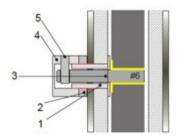

## for **PRIVACY**lock –doorknobs

The doorknobs have been specially designed for the NM 937 in order to retain the door's minimalist appearance as much as possible. They are made of stainless steel and are used to lock the toilet door on one side. Other commercially available doorknobs may also be used, as long as the #6x6 square spindle is made of a non-ferrous metal.