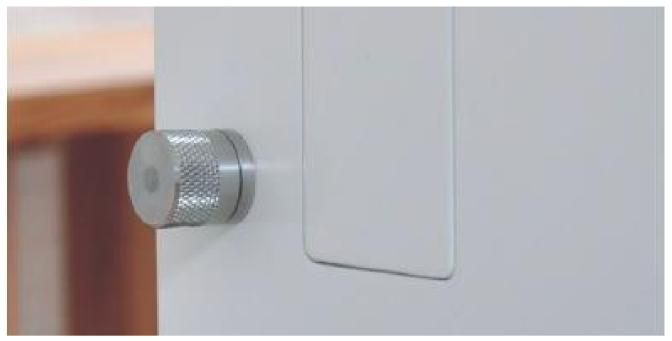

## for **PRIVACY**lock –doorknobs

The doorknobs have been specially designed for the NM 937 in order to retain the door's minimalist appearance as much as possible. They are made of stainless steel and are used to lock the toilet door on one side. Other commercially available doorknobs may also be used, as long as the #6x6 square spindle is made of a non-ferrous metal.