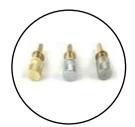

KNOBS

## for **PRIVACY**lock –doorknobs

The doorknobs have been specially designed for the NM 937 in order to retain the door's minimalist appearance as much as possible. They are made of stainless steel and are used to lock the toilet door on one side. Other commercially available doorknobs may also be used, as long as the #6x6 square spindle is made of a non-ferrous metal.

S012 -Cartel

1-sided button S012 –satin chrome S012 –PC –polish chrome S012 –PB –polish brass

In case of emergency, it is possible to open the door from the outside by sliding a sheet of paper downwards between the door and the jamb where the lock is situated.