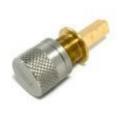

S012 -Cartel

1-sided button S012 –satin chrome S012 –PC –polish chrome S012 –PB –polish brass

In case of emergency, it is possible to open the door from the outside by sliding a sheet of paper downwards between the door and the jamb where the lock is situated.