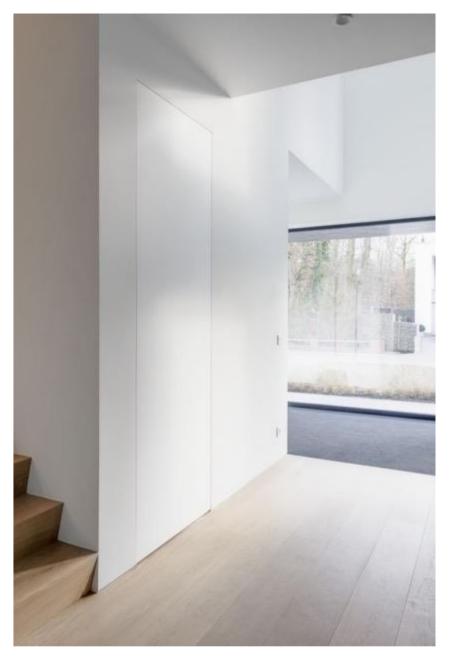

## for **PRIVACY**lock –doorknobs

The doorknobs have been specially designed for the NM 937 in order to retain the door's minimalist appearance as much as possible. They are made of stainless steel and are used to lock the toilet door on one side. Other commercially available doorknobs may also be used, as long as the #6x6 square spindle is made of a non-ferrous metal.