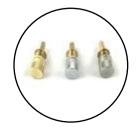

KNOBS

## for **PRIVACY**lock –doorknobs

The doorknobs have been specially designed for the NM 937 in order to retain the door's minimalist appearance as much as possible. They are made of stainless steel and are used to lock the toilet door on one side. Other commercially available doorknobs may also be used, as long as the #6x6 square spindle is made of a non-ferrous metal.

S011 -Locco

1-sided button S011 –satin chrome

In case of emergency, it is possible to open the door from the outside by sliding a sheet of paper downwards between the door and the jamb where the lock is situated.