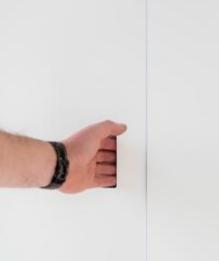

## for **PRIVACY**lock –doorknobs

The doorknobs have been specially designed for the NM 937 in order to retain the door's minimalist appearance as much as possible. They are made of stainless steel and are used to lock the toilet door on one side. Other commercially available doorknobs may also be used, as long as the #6x6 square spindle is made of a non-ferrous metal.