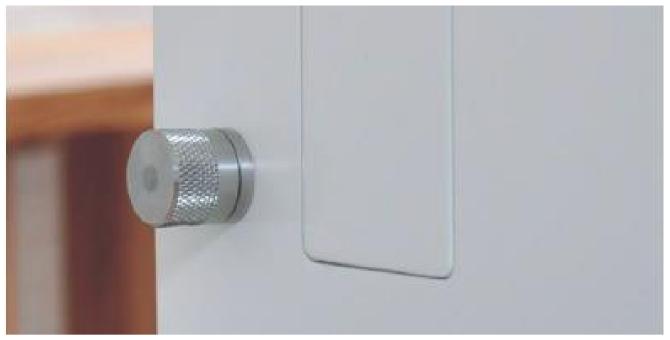

## for **PRIVACY**lock –doorknobs

The doorknobs have been specially designed for the NM 937 in order to retain the door's minimalist appearance as much as possible. They are made of stainless steel and are used to lock the toilet door on one side. Other commercially available doorknobs may also be used, as long as the #6x6 square spindle is made of a non-ferrous metal.

S011 -Locco

1-sided button S011 –satin chrome

In case of emergency, it is possible to open the door from the outside by sliding a sheet of paper downwards between the door and the jamb where the lock is situated.