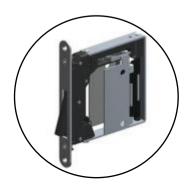

## NM 938 S0/...

This is the version with the longer striking plate, this is the original solution. Available in different finishes of front plates:

SATIN CHROME NM 938 SO/SC

POLISH CHROMENM 938 SO/PC POLISH BRASSNM 938 SO/PB

## NM 938 S5/...

This is the version with the shorter striking plate, Available in satin chrome

SATIN CHROME NM 938 S5/SC