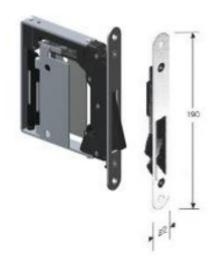

## NM 938 S0/...

This is the version with the longer striking plate, this is the original solution. Available in different finishes of front plates:

SATIN CHROME NM 938 SO/SC

POLISH CHROMENM 938 SO/PC POLISH BRASSNM 938 SO/PB

## NM 938 S5/...

This is the version with the shorter striking plate, Available in satin chrome

SATIN CHROME NM 938 S5/SC