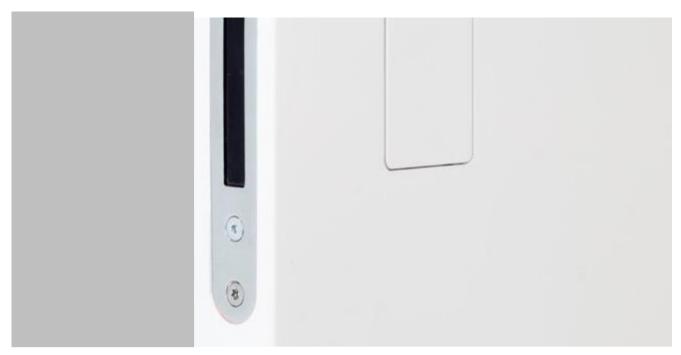

The handle can be completely hidden by giving the catch the same finish as the door and walls.

NM 938 Without privacy lock

## for SWINGdoors -NM 938

This is the handle you need for the majority of your interior doors. You have all the functionalities of the invisible handle without the locking mechanism.