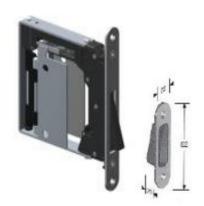

## for SWINGdoors -NM 938

This is the handle you need for the majority of your interior doors. You have all the functionalities of the invisible handle without the locking mechanism.

## NM 938 S0/...

This is the version with the longer striking plate, this is the original solution. Available in different finishes of front plates:

SATIN CHROME NM 938 SO/SC

POLISH CHROMENM 938 SO/PC POLISH BRASSNM 938 SO/PB

BLACKNM 938 SO/BL