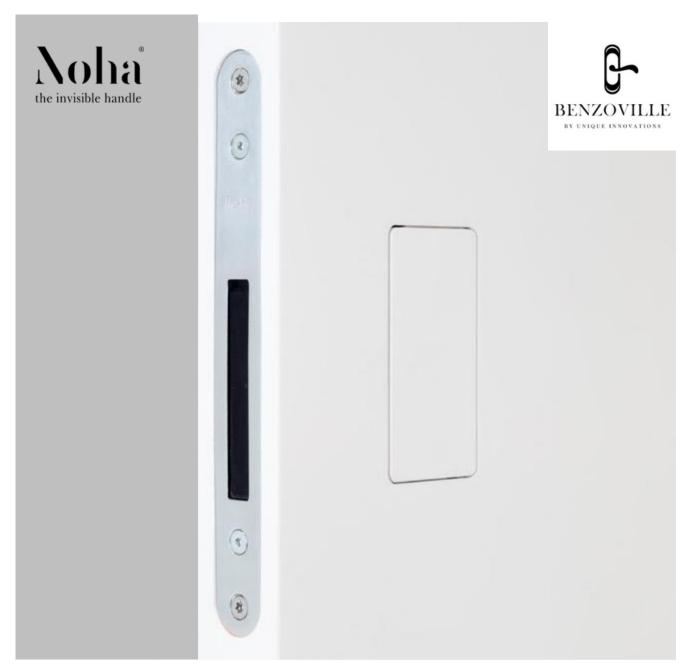

## for **SWING**doors –NM series

No-Ha mini is a real innovation which is why it was patented. The system integrates door handle and magnetic lock in one box.

It enables doors to be opened and shut without a visible door handle.

The handle can be completely hidden by giving the catch the same finish as the door and walls.

NM 938 Without privacy lock

## for SWINGdoors -NM 938

This is the handle you need for the majority of your interior doors. You have all the functionalities of the invisible handle without the locking mechanism.