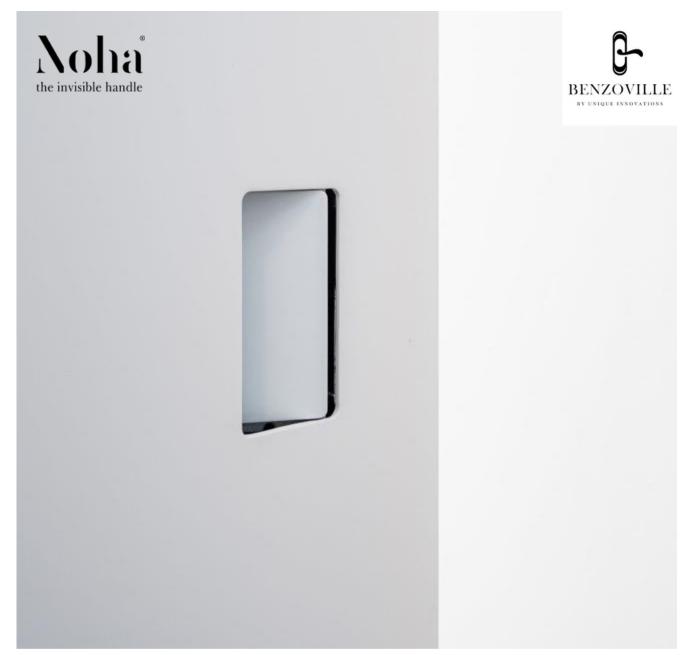

## for **SLIDING**doors –NS series

The NS series are door handles that recede into the door panel and can be used on all sliding doors that slide into the wall or in front of it. The handle is operable on both sides with plenty of space for the fingers. The handle has the same look as the No-Ha for swing doors.

## for SLIDING doors - NS series

This is the handle you need for all sliding doors and pivoting doors. You can apply it 1 sided or both sided. The product type depends on the thickness of the doorleaf.