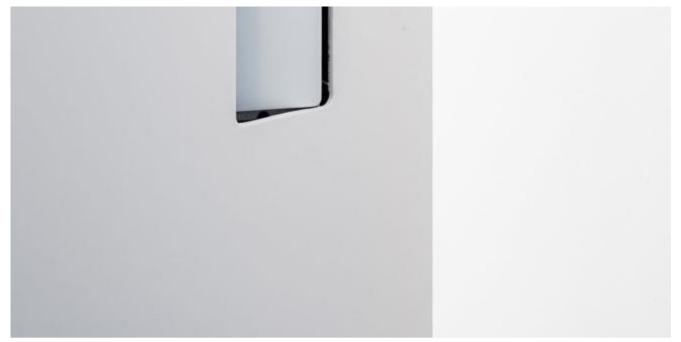

## for **SLIDING**doors –NS series

The NS series are door handles that recede into the door panel and can be used on all sliding doors that slide into the wall or in front of it. The handle is operable on both sides with plenty of space for the fingers. The handle has the same look as the No-Ha for swing doors.

## for SLIDING doors - NS series

This is the handle you need for all sliding doors and pivoting doors. You can apply it 1 sided or both sided. The product type depends on the thickness of the doorleaf.