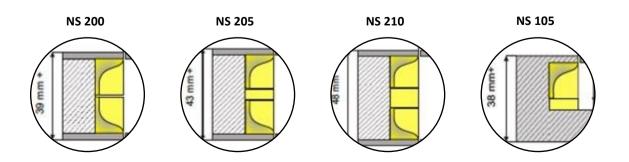

## for SLIDING doors - NS series

This is the handle you need for all sliding doors and pivoting doors. You can apply it 1 sided or both sided. The product type depends on the thickness of the doorleaf.

for doors with thickness more than 52 mm, you can use 2 x NS 105 on both sides.

NS 105 1-sided handle Thickness 27mm –unlimited