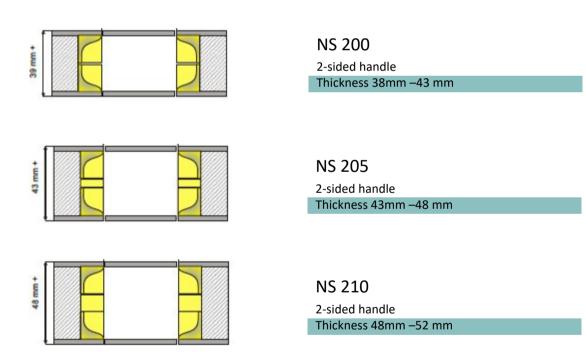

## for SLIDING doors - NS series

This is the handle you need for all sliding doors and pivoting doors. You can apply it 1 sided or both sided. The product type depends on the thickness of the doorleaf.

for doors with thickness more than 52 mm, you can use 2 x NS 105 on both sides.

NS 105 1-sided handle Thickness 27mm –unlimited