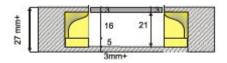

for doors with thickness more than 52 mm, you can use 2 x NS 105 on both sides.

NS 105 1-sided handle Thickness 27mm –unlimited